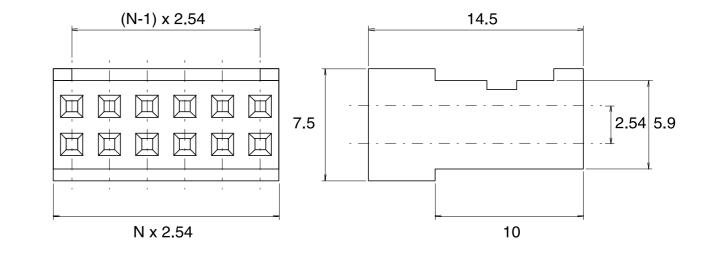

180

| Features   | Double row housing for crimping contact<br>Double Wipe Removable contact<br>AWG 22 - 24 - 26 - 28                                      |
|------------|----------------------------------------------------------------------------------------------------------------------------------------|
| Material   | Insulator: Black glass filled polyester UL 94VO                                                                                        |
| Electrical | Current rating: 3 A maxi<br>Dielectric withstanding: 500 V AC<br>Insulation resistance: 1000 MΩ mini<br>Contact resistance: 20 mΩ maxi |
| Mechanical | Temperature rating: -40 °C to 125 °C<br>Maximum Insulation<br>Diameter: Ø 1.45 mm                                                      |
| Packaging  | Recyclable cardboard boxes                                                                                                             |