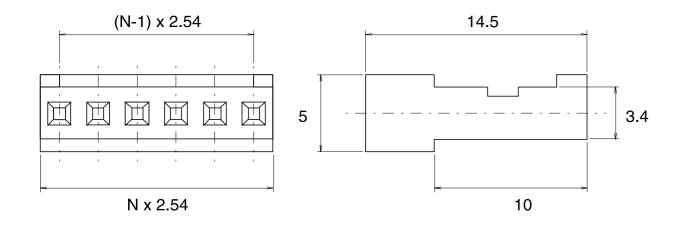

## INTERCOM INTERCOM Features Single row housing for crimping contact Double Wipe Removable contact AWG 22 - 24 - 26 - 28 Insulator: Black glass filled polyester UL 94VO Material Electrical Current rating: 3 A maxi Dielectric withstanding: 500 V AC Insulation resistance: 100000 MΩ mini Contact resistance: 20 mΩ maxi Temperature rating: -55 °C to 125 °C Maximum Insulation Mechanical Diameter: Ø 1.45 mm Packaging Recyclable cardboard boxes Product Code Product Code D С А В С А В 485 3248 740 485 3401 Oxx Oxx С Number of contacts 02, 03, 04, 05, 08, 10 С Number of contacts 08 or 10