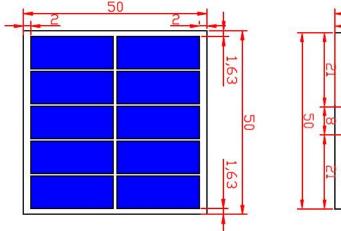

## **Physical Characteristics**

| Module Dimension              | 50×50×2mm                                   |
|-------------------------------|---------------------------------------------|
| Cable                         | Not included                                |
| Tolerance of Length and Width | ±0.5mm                                      |
| Tolerance of Thickness        | ±0.3mm                                      |
| Surface Treatment             | Fine Texture                                |
| EVA Layers                    | 3                                           |
| Structure                     | ETFE Film + EVA + Sunpower Solar Cell + PCB |