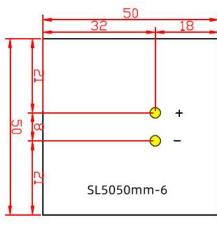

## Model No.: SL5050mm-6

21 December, 2023

## **Physical Characteristics**

| Module Dimension              | 50×50×2mm                                   |
|-------------------------------|---------------------------------------------|
| Cable                         | Not included                                |
| Tolerance of Length and Width | ±0.5mm                                      |
| Tolerance of Thickness        | ±0.3mm                                      |
| Surface Treatment             | Fine Texture                                |
| EVA Layers                    | 3                                           |
| Structure                     | ETFE Film + EVA + Sunpower Solar Cell + PCB |