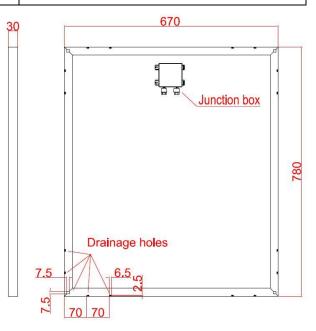

## **Physical Characteristics**

| 1 Hysical Characteristics |                                                  |
|---------------------------|--------------------------------------------------|
| Module Dimension          | 780×670×30mm                                     |
| Module Weight             | 7.1KG                                            |
| Max Loading               | 5400 Pa                                          |
| Aluminum Frame            | Included                                         |
| Junction Box              | Included                                         |
| Cable                     | Not Included                                     |
| Structure                 | Glass + EVA + Solar Cell + EVA + White Backsheet |